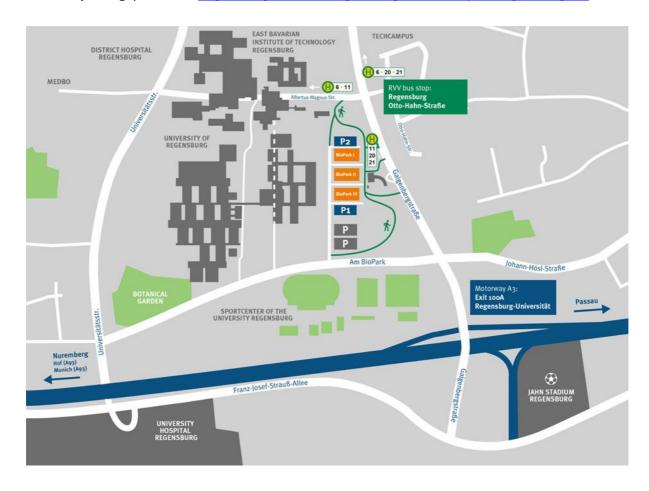

## How to find us

© Biopark Regensburg GmbH / Fotoart Elisabeth Wiesner

Assay. Works is Works is located at the BioPark II, next to the Regensburg university campus.

Street address: **Am BioPark 11, 93053 Regensburg**. *On older maps, the street address may still appear as "Josef-Engert-Strasse 11"*. Use the main entrance of BioPark building II, cross the Atrium to the end and enter through the glass door showing the Assay. Works sign.

## By Car

From **Munich or Berlin/Weiden (A93)**: At intersection "Kreuz Regensburg", change to A3 eastbound to "Regensburg-Ost/Passau (99)". Use the next exit "Regensburg-Universität (100a)" and follow directions to "Universität/BioPark".

From **Nürnberg or Passau/Vienna (A3)**: Use exit "Regensburg-Universität (100a)" and follow directions to "Universität/BioPark".

For visitor parking, please see Regensburg - BioPark Regensburg GmbH (biopark-regensburg.de).

Use **bus line 6, C6, 11, 20, or 21** (direction "Klinikum" or "Universität") and exit at bus stop "Otto-Hahn-Straße". Follow the walkway signs to "Biopark".

https://www.rvv.de/