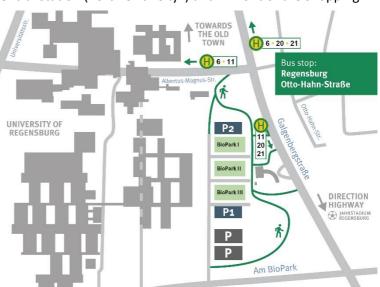

## **Public Transportation**

For direct trains to Regensburg Main Station (Regensburg Hbf), see www.bahn.de

A cab-stand is located in front of the central station (north exit "City") and in front of the shopping

mall (south exit "Arcaden"); ride time to Assay. Works is 5 to 10 min.

For **bus connections**, use south exit (shopping mall "Arcaden") and walk to bus stop "Hbf Süd/ Arcaden" at the of the Galgenberg bridge.

Use **bus line 6, C6, 11, 20, or 21** (direction "Klinikum" or "Universität") and exit at bus stop "Otto-Hahn-Straße". Follow the walkway signs to "Biopark".

https://www.rvv.de/